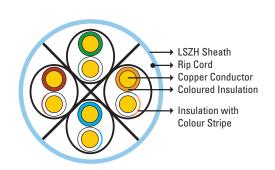

# **KEY FEATURES**

- Comply with Cat 6 specifications
- 4-pair unshielded twisted pair (UTP) cable
- 23 AWG solid copper conductor for superior conductivity
- PE insulation
- PE central cross
- LSZH Jacket
- Verified compliant with EIA/TIA standards by ETL & UL-listed
- Packaged in an easy-to-pull reel in a box for easier installation

#### **SPECIFICATIONS**

Conductor: 23 AWG Solid bare Copper Insulation: High Density Polyethylene

Pairs: 2 Insulated conductors twisted together

Separator: Polyolefin Sheath: LSZH

Cable Diameter: 6.0± 0.2 mm

#### **COLOUR CODE**

| PAIR NO. | COLOUR                         |
|----------|--------------------------------|
|          |                                |
| 1-2      | White/Orange Stripe and Orange |
| 3-6      | White/Green Stripe and Green   |
| 4-5      | White/Blue Stripe and Blue     |
| 7-8      | White/Brown Stripe and Brown   |