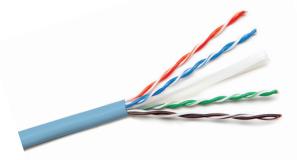

## **CAT6 UTP 23 AWG LSZH CABLE**

Enhanced performance cable for transmission of high speed data, digital and analogue voice and video (RGB) signals on LANs. Supports Gigabit Ethernet (1000 baseT) standard. Operates at bandwidth of 250MHz.

# **KEY FEATURES**

- Comply with Cat 6 specifications
- 4-pair unshielded twisted pair (UTP) cable
- 23 AWG solid copper conductor for superior conductivity
- PE insulation
- PE central cross
- LSZH Jacket
- Verified compliant with EIA/TIA standards by ETL & UL-listed
- Packaged in an easy-to-pull reel in a box for easier installation

#### **COLOUR CODE**

| PAIR NO. | COLOUR                         |
|----------|--------------------------------|
|          |                                |
| 1-2      | White/Orange Stripe and Orange |
| 3-6      | White/Green Stripe and Green   |
| 4-5      | White/Blue Stripe and Blue     |
| 7-8      | White/Brown Stripe and Brown   |